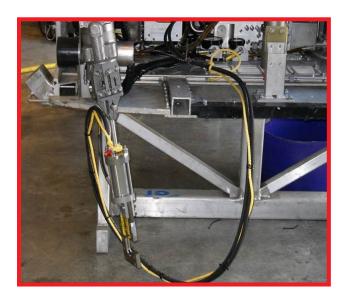

## Delta SubSea

1.5 Inch Soft Line Cutter

Small heavy duty soft line cutter designed for subsea deployment. The design with T-handle allows for easy deployment by ROV manipulator. Compact design is ideal for operation in confined spaces or where access is limited. The Tool consists of a hardened tool steel blade and side plates, a hydraulic cylinder to actuate the blade. One side of each plates is open to allow the cutter to be placed on the line.

## **Features**

- ▲ Hydraulic Supply (220 bar) 3000 psi input pressure at 2gpm max.
- ▲ Max Cable dimension 1 ½"
- ▲ Spare parts including blades, and seals kits area available

## **Specifications**

- ▲ Weight in air 14kg
- ▲ Weight in water 12kg

Delta SubSea DeltaSubSea-ROV.com 1.936.582.7237

\*Delta SubSea is not the manufacturer of this product.