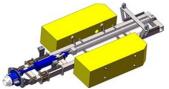

## **Delta SubSea**

Flex Joint Cleaning Tool

The Flex Joint cleaning tool was designed to clamp around Subsea Flex Joints with pipeline diameters ranging from 8" to 24". The purpose of the tool is to thoroughly clean the underside of the Flex Joint by removing excessive marine growth from the elastomer allowing for optimal inspection. The tool is operated by a Delta SubSea Technician through the use of a joystick, tooling computer with GUI interface inside the ROV control van. The unique deployment system of the tool allows it to be used on many of the industry recognized work-class ROV's. The tool is designed with interchangeable tool trays which provides the option to work with various inspection cameras, lasers, temperature probes, cleaning tools, etc...