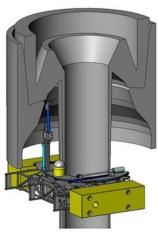

## **Delta SubSea**

Flex Joint Cleaning Tool

The Flex Joint cleaning tool was designed to clamp around Subsea Flex Joints with pipeline diameters ranging from 8" to 24". The purpose of the tool is to thoroughly clean the underside of the Flex Joint by removing excessive marine growth from the elastomer allowing for optimal inspection. The tool is operated by a Delta SubSea Technician through the use of a joystick, tooling computer with GUI interface inside the ROV control van. The unique deployment system of the tool allows it to be used on many of the industry recognized work-class ROV's. The tool is designed with interchangeable tool trays which provides the option to work with various inspection cameras, lasers, temperature probes, cleaning tools, etc...