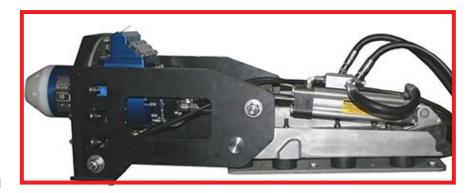

## Flying Lead Orientation Tool

Delta SubSea's FLOT provides the operator a durable design with greater versatility and less overall weight which means you don't sacrifice valuable payload. This unit can easily be custom designed to fit any Torque Tool on the market and provides the convenience of ROLL up to 360° giving you the ability to dock flying leads in the most difficult of conditions.

## **Specifications**

Material:

- ▲ 316 SS
- ▲ 6061 T6 AL
- ▲ Ni-AL-Brz

Dimensions:

▲ 17" W x 40"L x 14" H

Hydraulic Requirements:

▲ (2) Open center directional control valves

Max Operating PSI & FLOW:

- ▲ Pitch Cylinder: 3,000psig @ .5gpm
- ▲ Roll Motor: 3,000 @ 1.75gpm

FLOT Pitch Angle:

- ▲ 135° (90° down from horizontal and
- ▲ 45° up from horizontal)

FLOT Roll Angle:

- ▲ 64° either direction or 360° depending on application
- ▲ Maximum Hang Off Weight: 600lbs