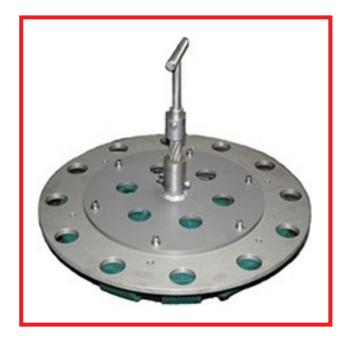

## **Delta SubSea** Hub Cleaning Tool

Delta SubSea has designed hub cleaning tools to match all the standard profiles and can also custom design to meet specific customer needs. Hub cleaning tools are used to remove fouling and marine growth from sealing surfaces on wellheads and jumper connections to ensure a clean and polished sealing surface giving the gasket its best chance of attaining a seal and reducing downtime and minimizing operational risks.

## **Specifications**

Materials:

- ▲ Stainless steel
- ▲ Nickel-Aluminum-Bronze
- ▲ Delrin

Weight:

▲ 92lbs air

Dimensions:

▲ 24.5"W x 18"H

Delta SubSea DeltaSubSea-ROV.com 1.936.582.7237