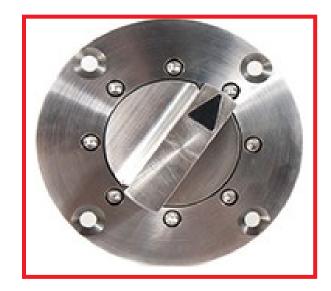

## **Delta SubSea**

Paddle Valves

Delta SubSea offers ROV operable ball valve interfaces for the many subsea ball and directional control valves on the market. Construction is all stainless steel, has a 20yr design life and meets the API 17D and 17H specifications for ROV interfaces. The Paddle Valve as its often referred to eliminates the worry of an ROV manipulator damaging the valve stem causing the equipment to be returned to the surface for repair.

## **Specifications**

Materials:

- ▲ Stainless Steel
- ▲ Depth Rating: Full Ocean Depth

Weight:

▲ 11lbs

DeltaSubSea-ROV.com 1.936.582.7237