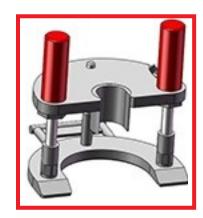

## Delta SubSea

Regan Latch Release Tool

Delta SubSea's GL4 Regan Latch release tool is manipulator deployed and allows an ROV to mechanically attach to the top of the guidepost. It then hydraulically compresses the latching mechanism making it possible to remove the guidepost for retrieval to the surface on the guide wires provided. The GL4 hydraulic supply can be plumbed directly to the ROV or use a hot stab attachment.

## **Specifications**

- ▲ 316L SS, Carbon Steel or Aluminum
- ▲ 3000psi @ 2gpm
- ▲ 35lbs in air
- ▲ 28lbs in water
- ▲ 3" Stroke
- ▲ 18,000lbs release force