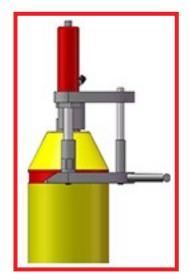

## Delta SubSea

Regan Latch Release Tool

Delta SubSea's GL4 Regan Latch release tool is manipulator deployed and allows an ROV to mechanically attach to the top of the guidepost. It then hydraulically compresses the latching mechanism making it possible to remove the guidepost for retrieval to the surface on the guide wires provided. The GL4 hydraulic supply can be plumbed directly to the ROV or use a hot stab attachment.

## **Specifications**

- ▲ 316L SS, Carbon Steel or Aluminum
- ▲ 3000psi @ 2gpm
- ▲ 35lbs in air
- ▲ 28lbs in water
- ▲ 3" Stroke
- ▲ 18,000lbs release force