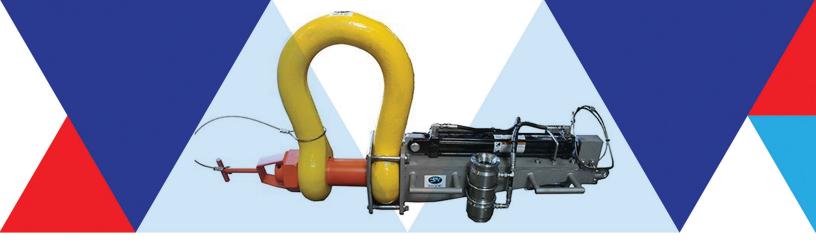

## Delta SubSea ROV Shackles

Delta SubSea has a hydraulic ROV Shackle that safely lift and release heavy equipment subsea. The shackle prevents accidental release of the load and provides a simple operation through the use of the ROV's manipulator. Shackles are available in any size, below are representative examples for weights and dimensions.

## **Specifications**

Weight:

- ▲ 120T 360lbs in air / 311lbs in water
- ▲ 200T 984lbs in air / 910lbs in water
- ▲ 400T 12821lbs in air / 1102lbs in water Dimensions:
- ▲ 120T 50" × 14" × 25"
- ▲ 200T 64" × 14" × 30"
- ▲ 400T 74" × 19" × 36"
- Material:
- ▲ Alloy Steel