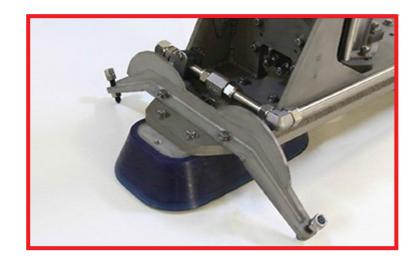

## **Delta SubSea** Suction Cup Sticky Foot

The sticky foot is used to assist the ROV in station holding and lifting of smooth surfaced objects. It can be manipulator deployed or hard mounted to the vehicle in a convenient spot for the work at hand.