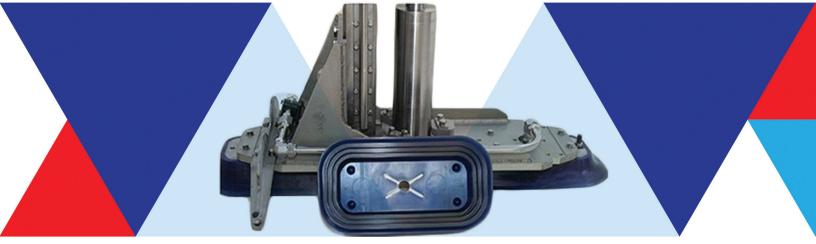

## **Delta SubSea** Suction Cup Sticky Foot

The sticky foot is used to assist the ROV in station holding and lifting of smooth surfaced objects. It can be manipulator deployed or hard mounted to the vehicle in a convenient spot for the work at hand.

## **Specifications**

Weight:

- 🔺 45lbs in air
- ▲ 38lbs in water

Size:

▲ 12" x 12" 20"

Hydraulic input requirements:

- ▲ 9gpm @ 2,000psi
- Hydraulic output requirements:
- ▲ 250gpm

Suction cup bellows:

- ▲ Variety of sizes available Materials:
- ▲ 6061 T-6 Aluminum
- ▲ 316 SS
- ▲ Ampco 45 Ni-Al-Brz
- ▲ Carbon Steel (motor)
- A Rubber
- Working Depth:
- ▲ 10,000fsw