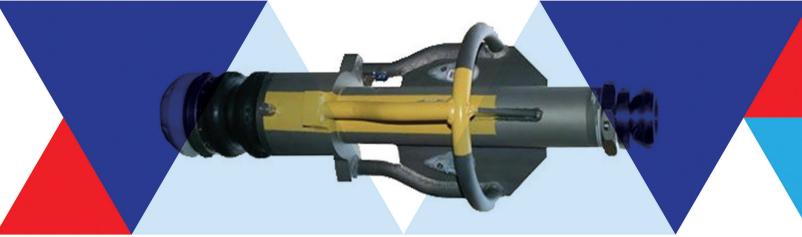

## **Delta SubSea**

Suction Pile Interface Stab

DSS currently offers an ROV friendly Suction Pile Interface Stab. Our robust design has an inflatable seal to overcome the common sealing problems often present in the irregular painted surfaces inside the stab interface of most suction piles. A port has been added, allowing for the easy installation of a differential pressure gauge which can significantly reduce your risk of damaging the suction pile. Each Suction Pile Interface Stab is rigorously tested onshore.

## **Specifications**

- ▲ 6061 T6 Aluminum Body / Handles
- ▲ Delrin Nose Piece
- ▲ 316 Stainless Steel Fittings
- ▲ Buna-N Rubber Bladder